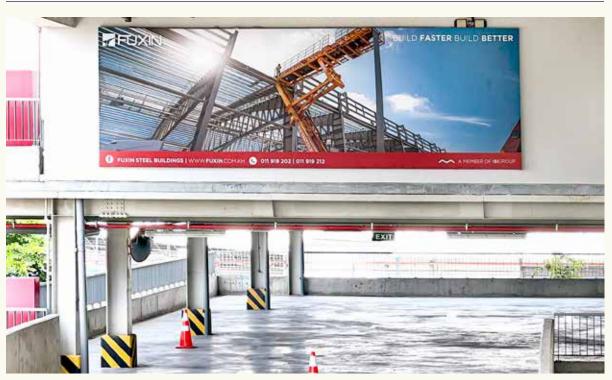

<sup>2</sup> (APPROX.) L: 7m x W: 2.5m

RATE: \$100 PER DAY (WEEKDAY)

\$120 PER DAY (WEEKEND)

#### **EVENT PHOTOS**





- The Rental Fee in excluded VAT 10%
- The Facilities and Electricity Fee 20 USD/day
- Insurance Fee 20 USD/day
- Stage or Backdrop Size 7m(L) x 2.3m(H)
- 10% OFF for over One Week Rental

# EVENT SPACE AREAS ZONEA 7,560 sqm • ZONE B 800 sqm • ZONE C 450 sqm

#### AIA STADIUM, KMH PARK

#### **ZONE A**

• 7,560 m<sup>2</sup> (APPROX.)

L: 108m x W: 70m

RATE : UPON REQUEST

RECOMMENDED: ACTIVITY 1
ACTIVITIES

#### **ZONE B**

\* 800 m<sup>2</sup> (APPROX.)

L: 40m x W: 20m

RATE : UPON REQUEST

RECOMMENDED ACTIVITY 1

#### **ZONE C**

\* 450 m<sup>2</sup> (APPROX.)

L: 45m x W: 12m

: UPON REQUEST

RECOMMENDED ACTIVITY 1





#### **CAR PARK**

**BULKHEAD LIGHTBOX** 



#### **ESCALATOR**

**GROUND FLOOR** 



#### **ESCALATOR**

FIRST FLOOR



**AREA** 

GF-1F

GF-1F

**1F-2F** 

SIZE

H: 2m x L: 6m

L: 11.5m x W: 0.6m

L: 11.5m x W: 0.6m

**RATE** 

\$400/MONTH/UNIT

\$750/MONTH/UNIT 1+2=\$1,500

\$750/MONTH/UNIT 1+2=\$1,500

**PACKAGE DEAL** 

- 1. **10% off** for 6 months
- 2. **15% off** for 12 months

- 1. If go with 1+2, **Offer 30%** (2<sup>nd</sup> UNIT)
- 2. **10% Off** for 6 months
- 3. **15% Off** for 12 months

- 1. If go with 1+2, **Offer 30%** (2<sup>nd</sup> UNIT)
- 2. **10% Off** for 6 months
- 3. **15% Off** for 12 months

**NOTICE** 

- The above location is available to rent, subject to availability.
- The rental fee excludes VAT 10%
- Electricity fee is included
- Material & elements are subject to be discussed
- Light from 5pm to 1