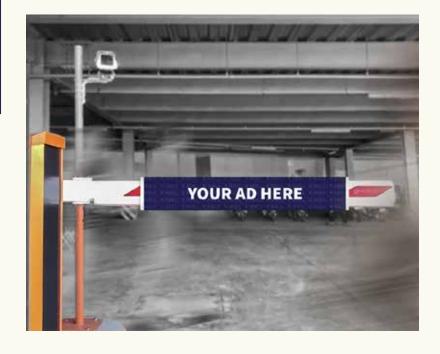

#### **BOOM GATE**

| AREA   | ENTRANCE CARS & MOTORS PARKING                                                                                                                                                             | EXIT CARS & MOTORS PARKING |  |
|--------|--------------------------------------------------------------------------------------------------------------------------------------------------------------------------------------------|----------------------------|--|
| SIZE   | H: 0.25m x W: 1m                                                                                                                                                                           | H: 0.25m x W: 1m           |  |
| RATE   | \$50/MONTH                                                                                                                                                                                 | \$50/MONTH                 |  |
| QTY    | TBC                                                                                                                                                                                        | TBC                        |  |
| NOTICE | <ul> <li>The above location is available to rent, subject to availability.</li> <li>The rental fee excludes VAT 10%</li> <li>Materials and elements are subject to be discussed</li> </ul> |                            |  |