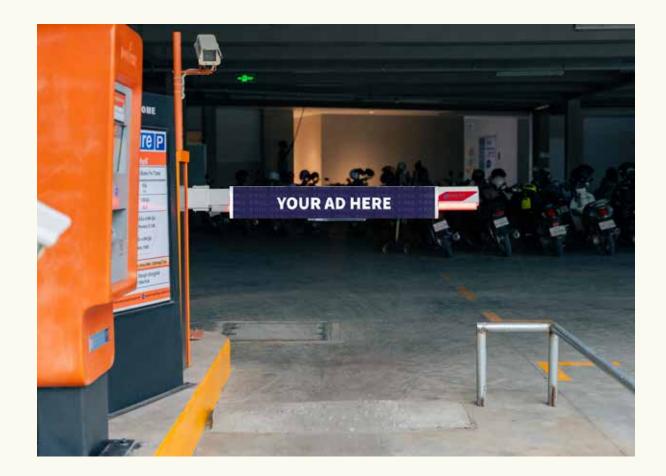

#### **BOOM GATE**

| AREA   | ENTRANCE CARS & MOTORS PARKING                                                                                                                                                             | EXIT CARS & MOTORS PARKING |  |
|--------|--------------------------------------------------------------------------------------------------------------------------------------------------------------------------------------------|----------------------------|--|
| SIZE   | H: 0.25m x W: 1m                                                                                                                                                                           | H: 0.25m x W: 1m           |  |
| RATE   | \$50/MONTH                                                                                                                                                                                 | \$50/MONTH                 |  |
| QTY    | TBC                                                                                                                                                                                        | TBC                        |  |
| NOTICE | <ul> <li>The above location is available to rent, subject to availability.</li> <li>The rental fee excludes VAT 10%</li> <li>Materials and elements are subject to be discussed</li> </ul> |                            |  |