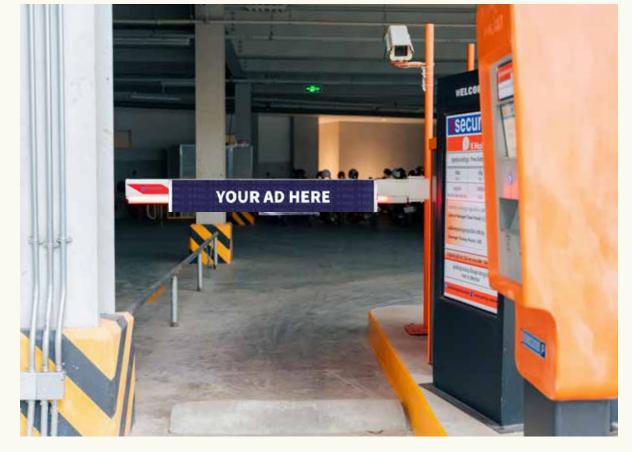

#### **BOOM GATE**

| AREA   | ENTRANCE CARS & MOTORS PARKING                                                                                                                                                             | EXIT CARS & MOTORS PARKING |  |
|--------|--------------------------------------------------------------------------------------------------------------------------------------------------------------------------------------------|----------------------------|--|
| SIZE   | H: 0.25m x W: 1m                                                                                                                                                                           | H: 0.25m x W: 1m           |  |
| RATE   | \$50/MONTH                                                                                                                                                                                 | \$50/MONTH                 |  |
| QTY    | TBC                                                                                                                                                                                        | TBC                        |  |
| NOTICE | <ul> <li>The above location is available to rent, subject to availability.</li> <li>The rental fee excludes VAT 10%</li> <li>Materials and elements are subject to be discussed</li> </ul> |                            |  |