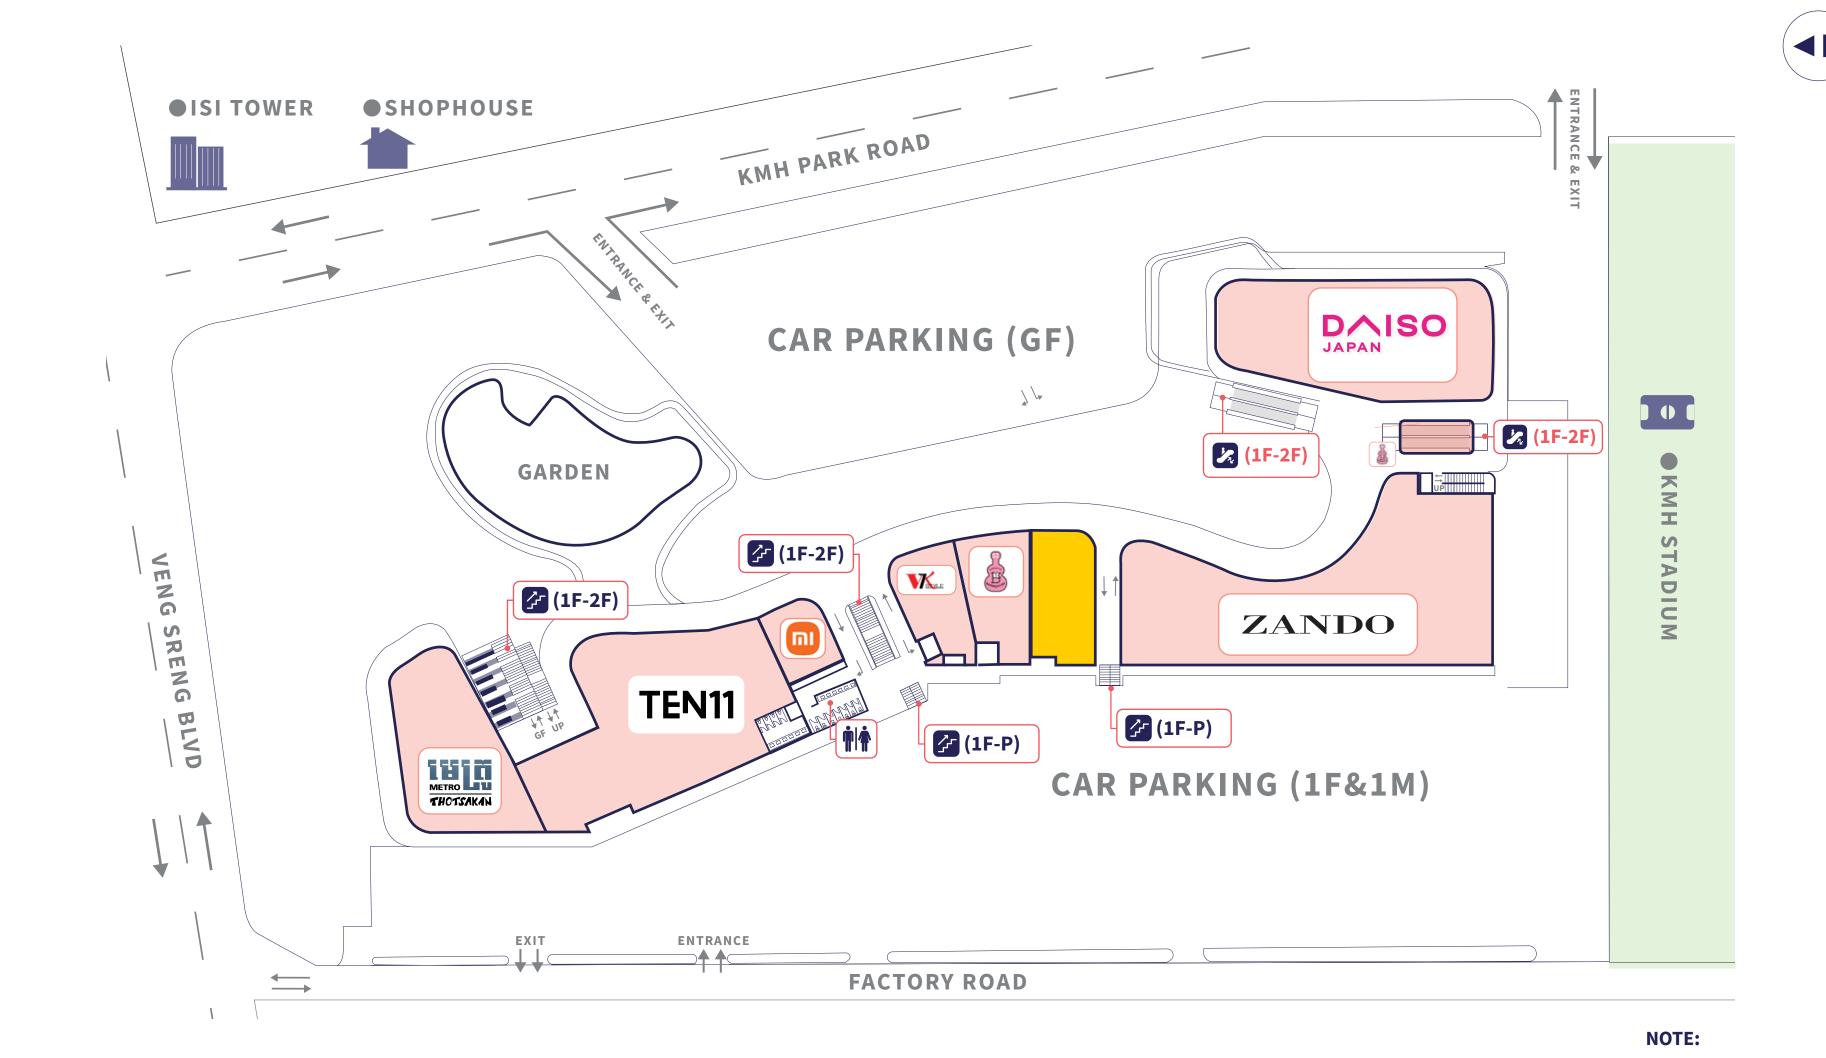

491,500

Based on study by Vtrust Appraisal Co.Ltd



# FACTSHEET

LAND SIZE:

15,000 m<sup>2</sup>

TOTAL FLOOR AREA:

30,500 m<sup>2</sup>

GLA:

12,000 m<sup>2</sup>

CINEMA & ENTERTAINMENT:

4,600 m<sup>2</sup>

SUPERMARKET:

600 m<sup>2</sup>

F&B, FASHION & GOODS:

6,800 m<sup>2</sup>

PARKING:

300 CARS 1,500 MOTORS



## NUMBER OF CUSTOMERS







NUMBER OF FOOTFALL

#### 4,500 CUSTOMERS

PER DAY (AVERAGE)



ISI TOWER (ADJACENT TO K MALL)

400 STAFF
APPROX. (9 FLOORS BUILDING / DAILY)



40 SHOPHOUSES WITH RETAIL SHOPS

1,000 PEOPLE
(ETS. RESIDENTS & CUSTOMERS / MONTHLY)



FOOTBALL STADIUM

3,000 FANS
PER MATCH

K Mall is a part of KMH park which also consist of ISI Tower, 40 shophouses and a football stadium









#### **GROUND FLOOR**

OPENED TENANTS

VACANT

















OPENED TENANTS

**REST ROOM** 

**ECALATOR** 

ELEVATOR

STAIR

VACANT

#### FIRST FLOOR







SECOND FLOOR

OPENED TENANTS
VACANT





STAIR



ELEVATOR

## OCCUPANCY RATE

# 90% OPENED TENANTS







































































#### **DOME PLAZA**

SIZE: 168 m<sup>2</sup> (APPROX.) L: 16.8m x W: 10m

RATE: **\$1,000** *PER DAY (WEEKDAY)* 

**\$1,300** PER DAY (WEEKEND)

#### **EVENT PHOTOS**





- The Rental Fee in excluded VAT 10%
- The Facilities and Electricity Fee 100 USD/day
- Insurance Fee 20 USD/day
- Stage or Backdrop Size 7m(L) x 2.8m(H)
- 10% OFF for over One Week Rental





#### **FRONT PLAZA**

SIZE: 158 m<sup>2</sup> (APPROX.) L: 15.8m x W: 10m

RATE: \$800 PER DAY (WEEKDAY)

**\$1,000** PER DAY (WEEKEND)

#### **EVENT PHOTOS**





-