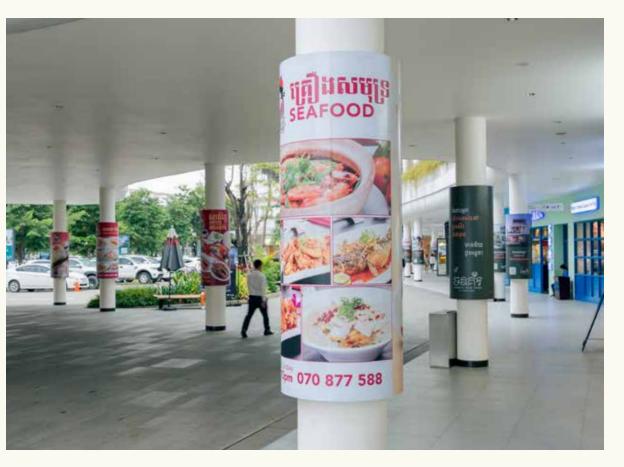

#### PILLAR WRAP

| AREA            | KMH BLVD                                                          | INSIDE CAR PARK                                                   | K MALL COMMON AREA                                                            |
|-----------------|-------------------------------------------------------------------|-------------------------------------------------------------------|-------------------------------------------------------------------------------|
| SIZE            | H: 1.8m x W: 1.27m                                                | H: 1.8m x W: 1.27m                                                | H: 1.62m x W: 0.18m                                                           |
| RATE            | <b>\$230</b> / MONTH / UNIT / BOTH FACES (\$230 x 11 = \$2,530)   | \$230 / MONTH / UNIT /<br>BOTH FACES (\$230 x 11 = \$2,530)       | \$150/MONTH/UNIT                                                              |
| QTY             | 8                                                                 | 3                                                                 | TBC                                                                           |
| PACKAGE<br>DEAL | 1. <b>10% off</b> for 6 months<br>2. <b>15% off</b> for 12 months | 1. <b>10% off</b> for 6 months<br>2. <b>15% off</b> for 12 months | <ol> <li>1. 10% off for 6 months</li> <li>2. 15% off for 12 months</li> </ol> |