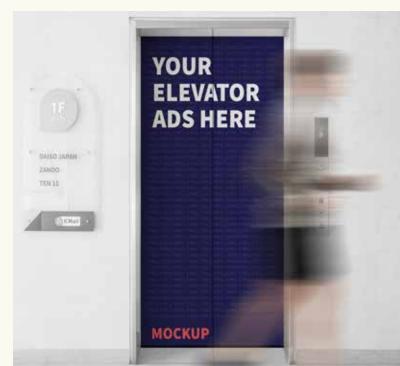

#### **ELEVATOR**

#### **EXTERIOR**

#### **INTERIOR**

| AREA            | GF                                                                            | 1F-2F                                                                      | <b>ALL 3 FLOORS</b>                                                           |
|-----------------|-------------------------------------------------------------------------------|----------------------------------------------------------------------------|-------------------------------------------------------------------------------|
| SIZE            | H: 1.1m x W: 2.1m                                                             | H: 1.1m x W: 2.1m                                                          | H: 1.1m x W: 2.1m                                                             |
| RATE            | \$240 / MONTH / UNIT                                                          | \$200/MONTH/UNIT                                                           | \$300/MONTH/UNIT                                                              |
| QTY             | 1                                                                             | 2                                                                          | 1                                                                             |
| PACKAGE<br>DEAL | <ol> <li>1. 10% off for 6 months</li> <li>2. 15% off for 12 months</li> </ol> | <ol> <li>1. 10% off for 6 months</li> <li>15% off for 12 months</li> </ol> | <ol> <li>1. 10% off for 6 months</li> <li>2. 15% off for 12 months</li> </ol> |
| Notice.         |                                                                               |                                                                            |                                                                               |