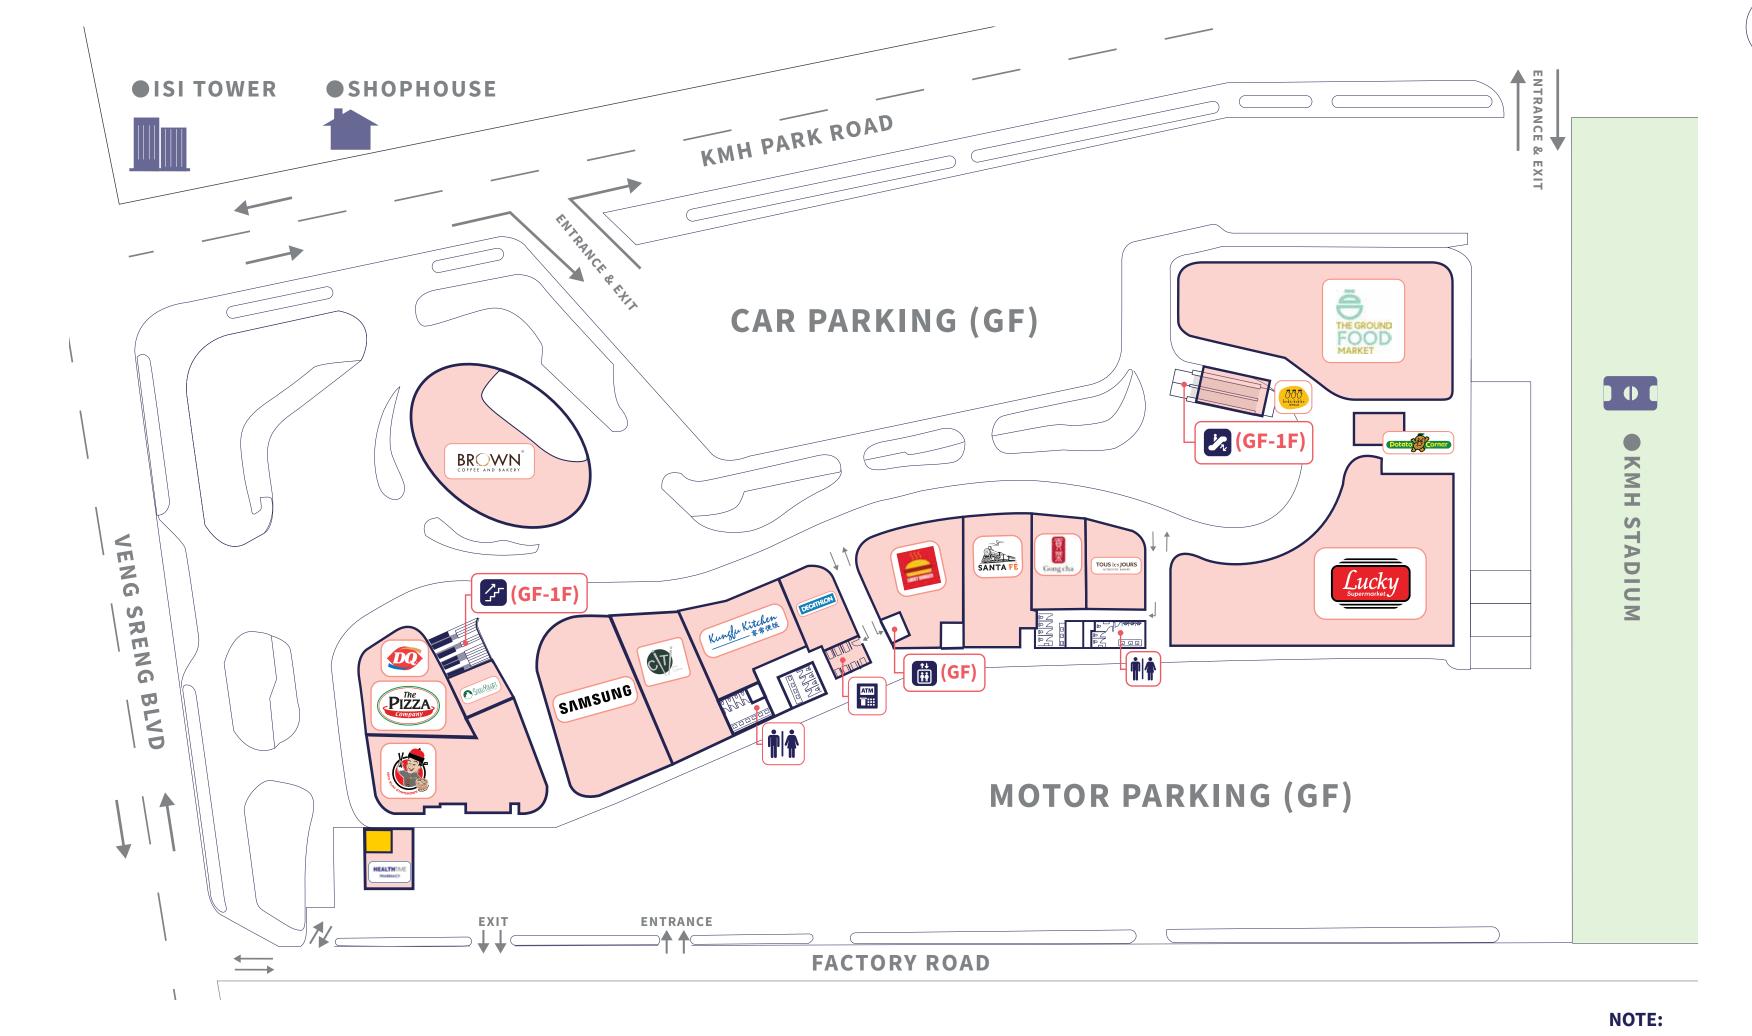

#### **GROUND FLOOR**

OPENED TENANTS

VACANT

OPENED TENANTS

**REST ROOM** 

**ECALATOR** 

ELEVATOR

STAIR

VACANT

#### FIRST FLOOR

SECOND FLOOR

OPENED TENANTS
VACANT

STAIR

ELEVATOR