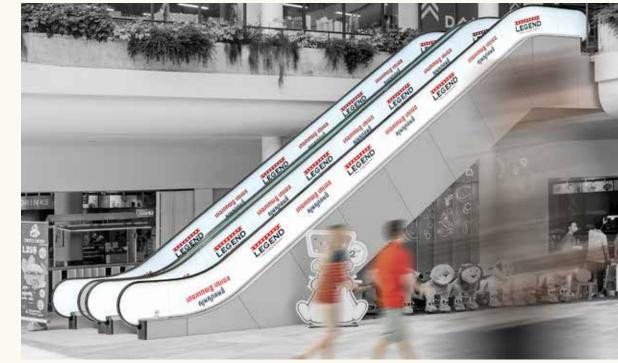

#### **ESCALATOR**

**GROUND FLOOR** 

#### **ESCALATOR**

FIRST FLOOR

**AREA** 

GF-1F

GF-1F

**1F-2F** 

SIZE

H: 2m x L: 6m

L: 11.5m x W: 0.6m

L: 11.5m x W: 0.6m

**RATE** 

\$400/MONTH/UNIT

\$750/MONTH/UNIT 1+2=\$1,500

\$750/MONTH/UNIT 1+2=\$1,500

**PACKAGE DEAL** 

- 1. **10% off** for 6 months
- 2. **15% off** for 12 months