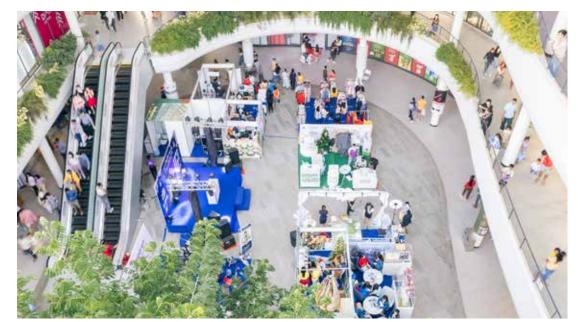

#### **DOME PLAZA**

SIZE: 168 m<sup>2</sup> (APPROX.) L: 16.8m x W: 10m

RATE: **\$1,000** *PER DAY (WEEKDAY)* 

**\$1,300** PER DAY (WEEKEND)

#### **FRONT PLAZA**

SIZE: 158 m<sup>2</sup> (APPROX.) L: 15.8m x W: 10m

RATE: \$800 PER DAY (WEEKDAY)

**\$1,000** PER DAY (WEEKEND)

#### **BOOTH ACTIVATION**

SIZE: 17.5 m<sup>2</sup> (APPROX.) L: 7m x W: 2.5m

RATE: \$100 PER DAY (WEEKDAY)

\$120 PER DAY (WEEKEND)

# EVENT SPACE AREAS ZONEA 7,560 sqm • ZONE B 800 sqm • ZONE C 450 sqm