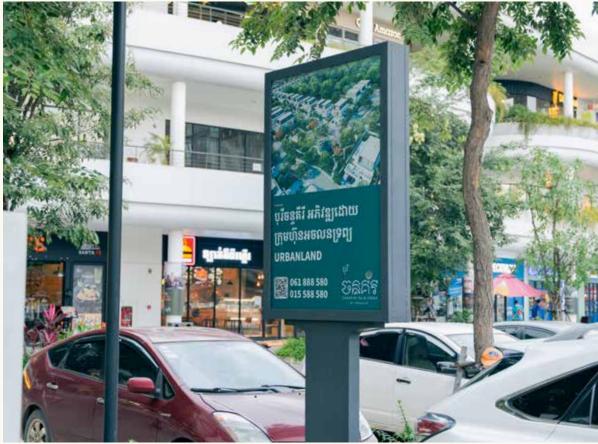

11 = \$2,530)   | \$230 / MONTH / UNIT /<br>BOTH FACES (\$230 x 11 = \$2,530)       | \$150/MONTH/UNIT                                                              |
| QTY             | 8                                                                 | 3                                                                 | TBC                                                                           |
| PACKAGE<br>DEAL | 1. <b>10% off</b> for 6 months<br>2. <b>15% off</b> for 12 months | 1. <b>10% off</b> for 6 months<br>2. <b>15% off</b> for 12 months | <ol> <li>1. 10% off for 6 months</li> <li>2. 15% off for 12 months</li> </ol> |



- The above location is available to rent, subject to availability.
- The rental fee excludes VAT 10%
- Materials and elements are subject to be discussed









#### **BOOM GATE**





| AREA   | ENTRANCE CARS & MOTORS PARKING                                                                                                                                                             | EXIT CARS & MOTORS PARKING |  |
|--------|--------------------------------------------------------------------------------------------------------------------------------------------------------------------------------------------|----------------------------|--|
| SIZE   | H: 0.25m x W: 1m                                                                                                                                                                           | H: 0.25m x W: 1m           |  |
| RATE   | \$50/MONTH