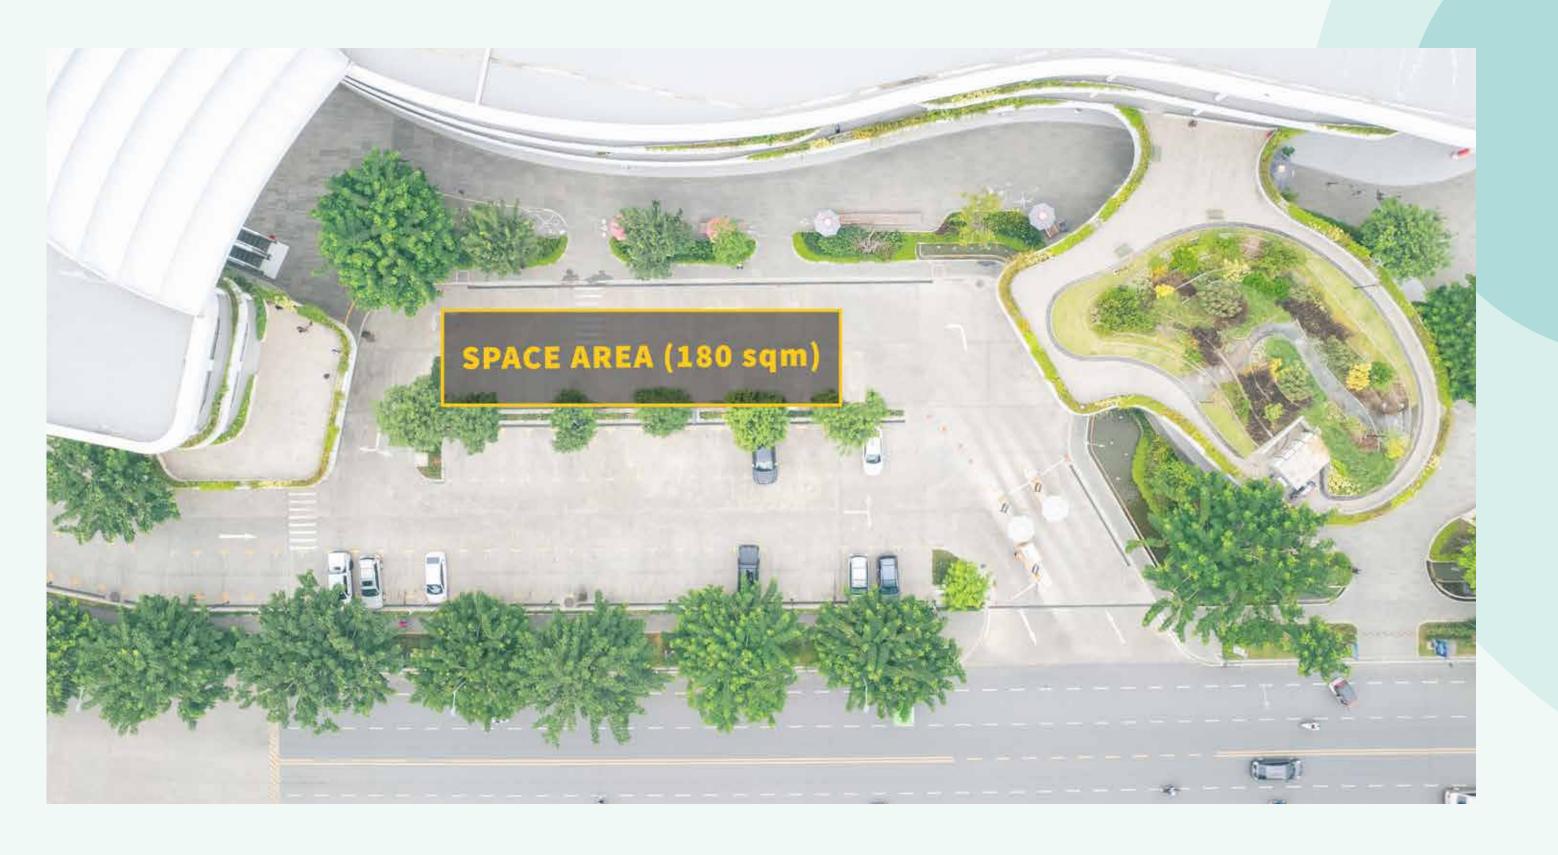

#### **PARKING SPACE**

SIZE: **180 m<sup>2</sup>** (APPROX.) L: 30m x W: 6m

RATE: \$600 PER DAY (WEEKDAY)

\$800 PER DAY (WEEKEND)