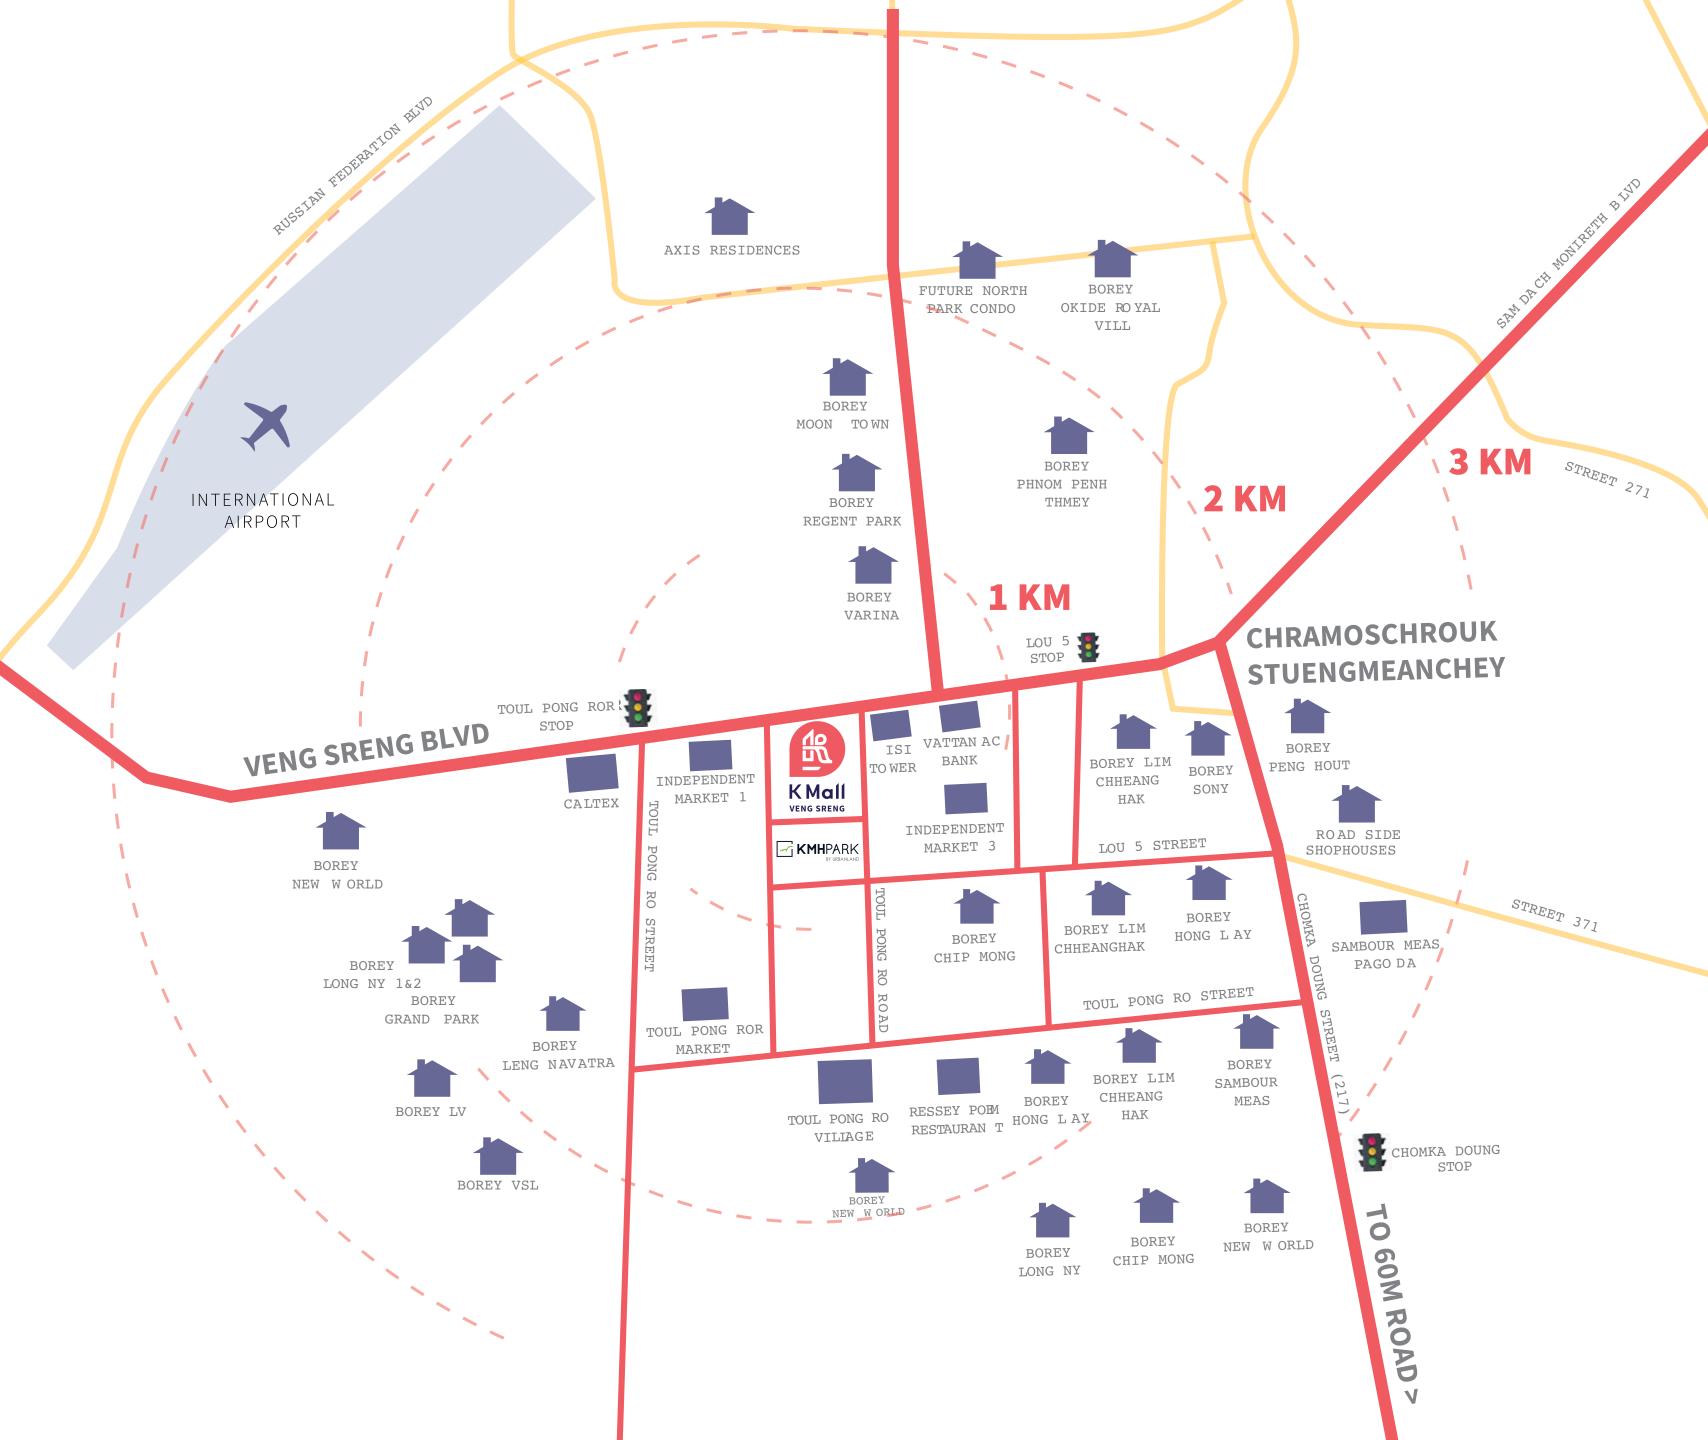

# STRATEGIC LOCATION

Located along Veng Sreng Boulevard, just 2km from Steung Meanchey intersection, in the neighboring communes in Steung Mean Chey and Pou Senchey districts.

POPULATION RESIDENTS BY 2023

491,500

Based on study by Vtrust Appraisal Co.Ltd