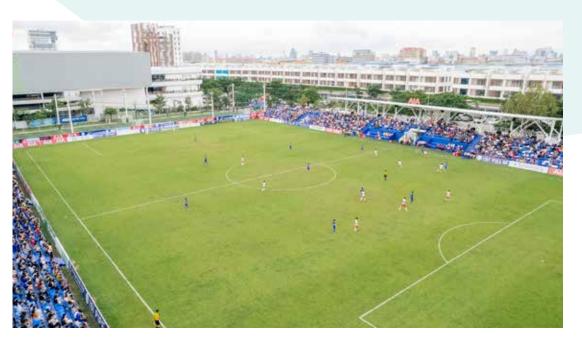

#### 4,500 CUSTOMERS

PER DAY (AVERAGE)

ISI TOWER (ADJACENT TO K MALL)

400 STAFF
APPROX. (9 FLOORS BUILDING / DAILY)

40 SHOPHOUSES WITH RETAIL SHOPS

1,000 PEOPLE
(ETS. RESIDENTS & CUSTOMERS / MONTHLY)

FOOTBALL STADIUM

3,000 FANS
PER MATCH

K Mall is a part of KMH park which also consist of ISI Tower, 40 shophouses and a football stadium