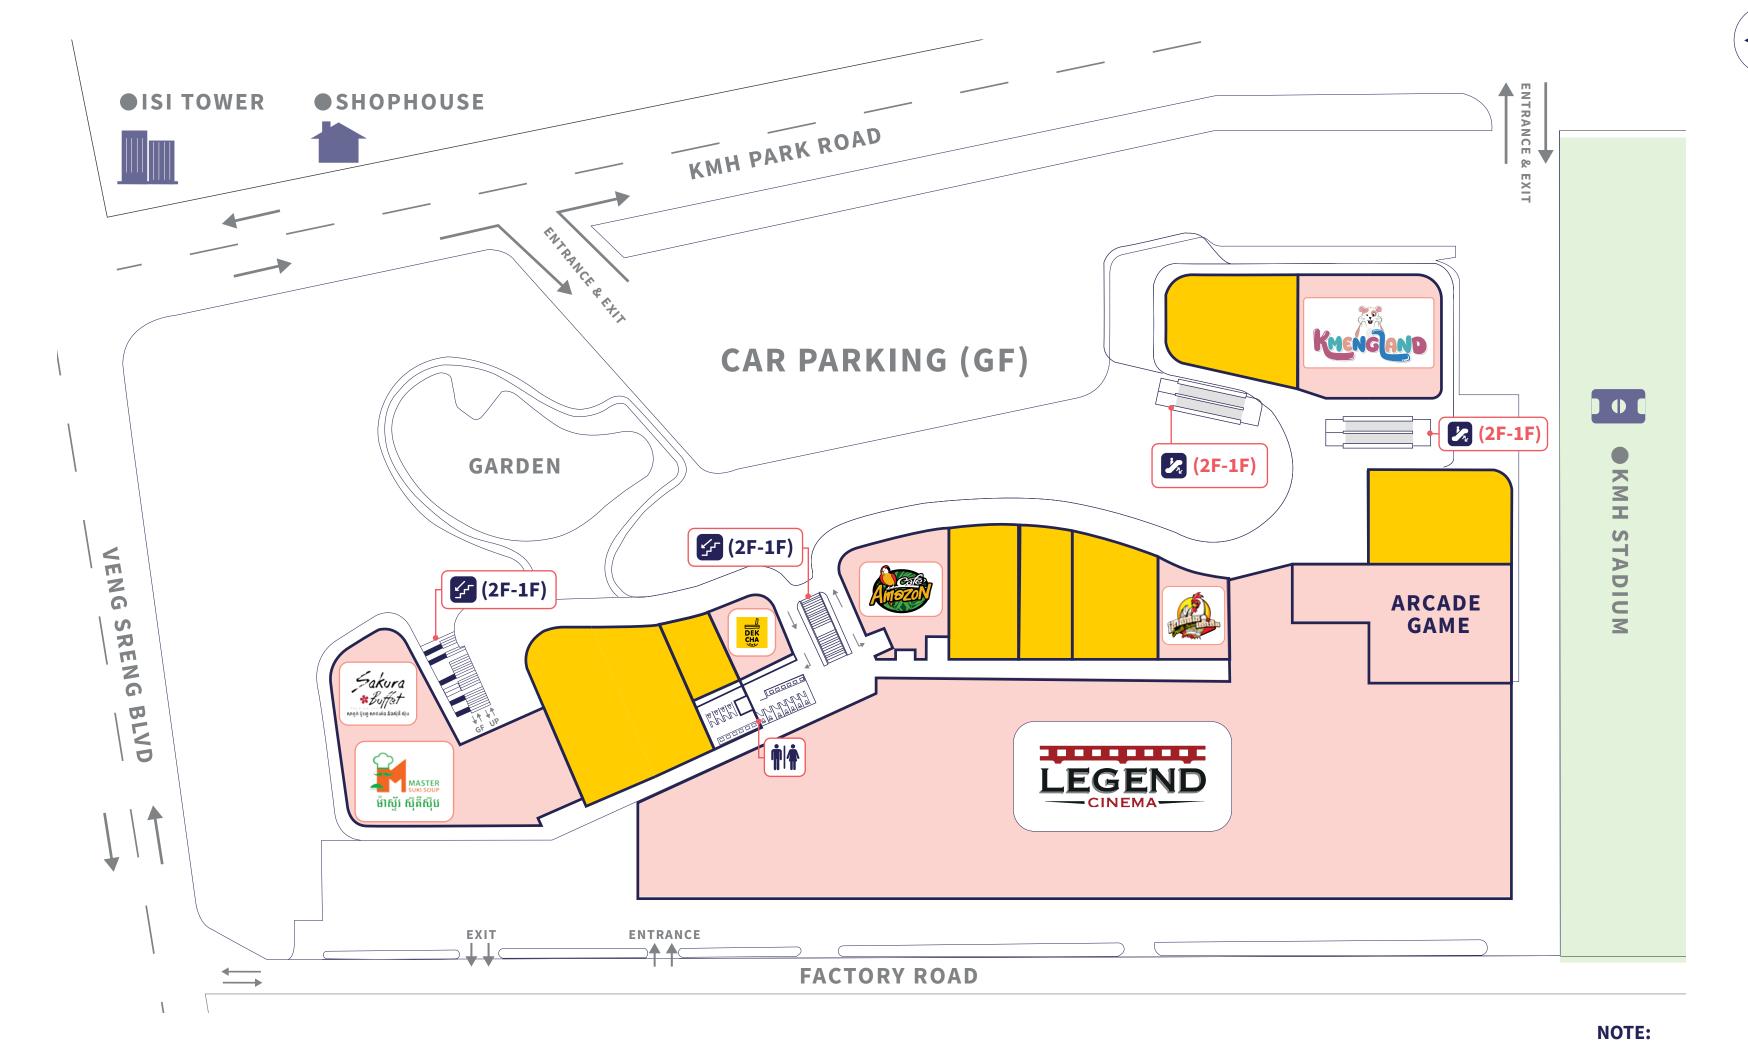

#### **GROUND FLOOR**

OPENED TENANTS

VACANT

OPENED TENANTS

**REST ROOM** 

**ECALATOR** 

ELEVATOR

STAIR

VACANT

#### FIRST FLOOR

SECOND FLOOR

OPENED TENANTS
VACANT

STAIR

ELEVATOR