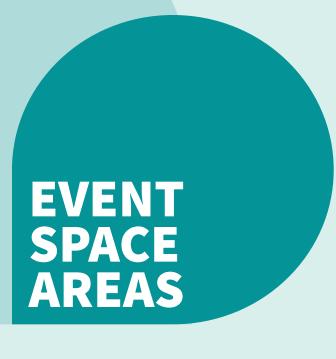

#### **BOOTH ACTIVATION**

SIZE: 17.5 m<sup>2</sup> (APPROX.) L: 7m x W: 2.5m

RATE: \$100 PER DAY (WEEKDAY)

\$120 PER DAY (WEEKEND)

#### **EVENT PHOTOS**

- The Rental Fee in excluded VAT 10%
- The Facilities and Electricity Fee 20 USD/day
- Insurance Fee 20 USD/day
- Stage or Backdrop Size 7m(L) x 2.3m(H)
- 10% OFF for over One Week Rental