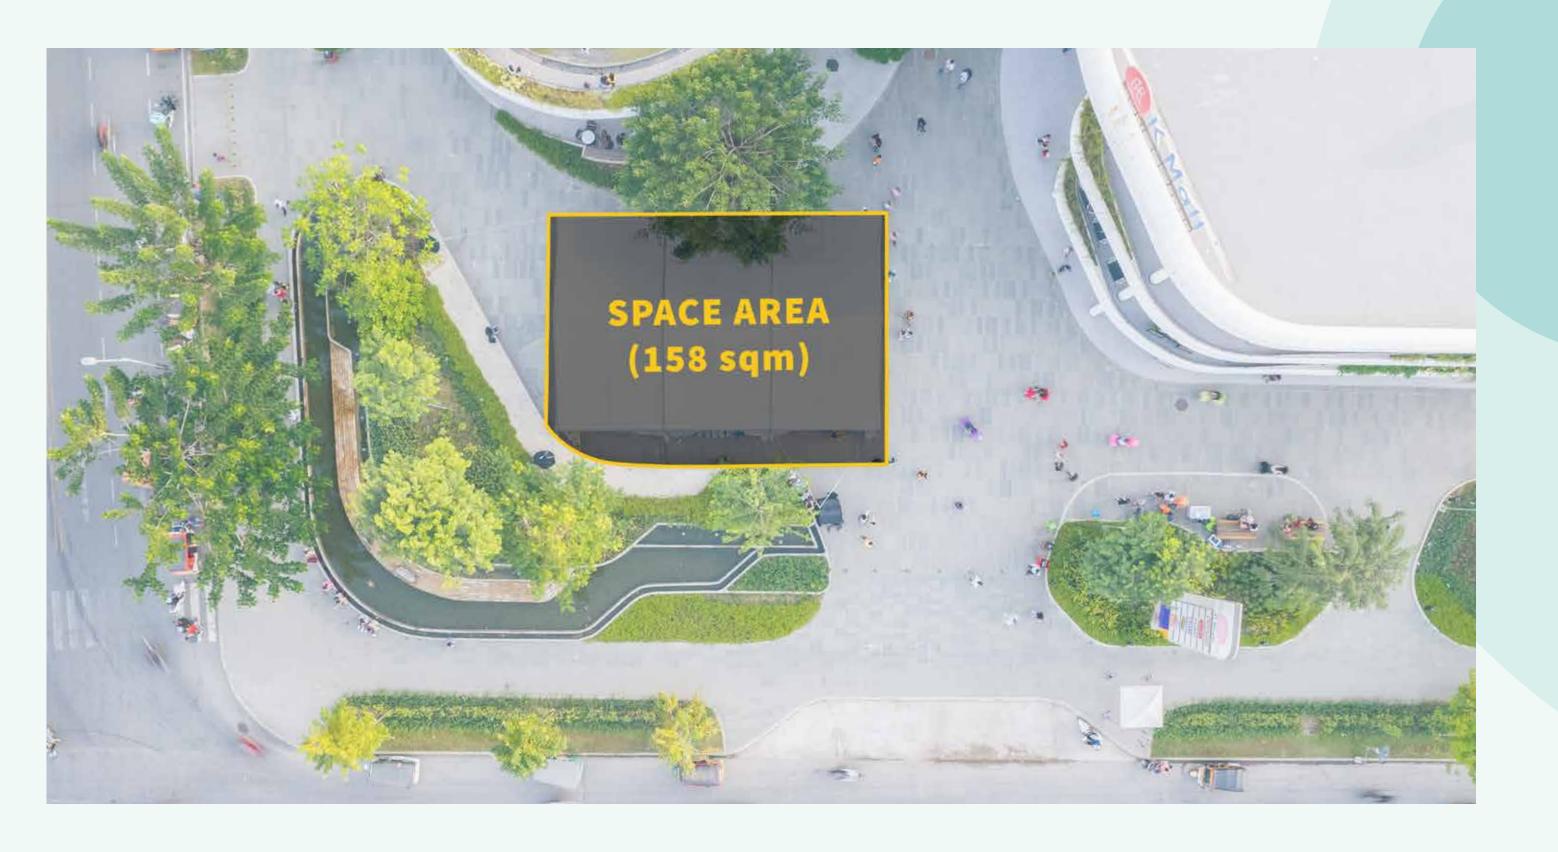

#### **FRONT PLAZA**

SIZE: 158 m<sup>2</sup> (APPROX.) L: 15.8m x W: 10m

RATE: \$800 PER DAY (WEEKDAY)

**\$1,000** PER DAY (WEEKEND)