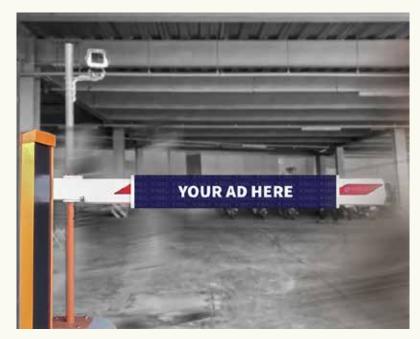

#### **BOOM GATE**

| AREA   | ENTRANCE CARS & MOTORS PARKING                                                                                                                                                             | EXIT CARS & MOTORS PARKING |  |
|--------|--------------------------------------------------------------------------------------------------------------------------------------------------------------------------------------------|----------------------------|--|
| SIZE   | H: 0.25m x W: 1m                                                                                                                                                                           | H: 0.25m x W: 1m           |  |
| RATE   | \$50/MONTH                                                                                                                                                                                 | \$50/MONTH                 |  |
| QTY    | TBC                                                                                                                                                                                        | TBC                        |  |
| NOTICE | <ul> <li>The above location is available to rent, subject to availability.</li> <li>The rental fee excludes VAT 10%</li> <li>Materials and elements are subject to be discussed</li> </ul> |                            |  |