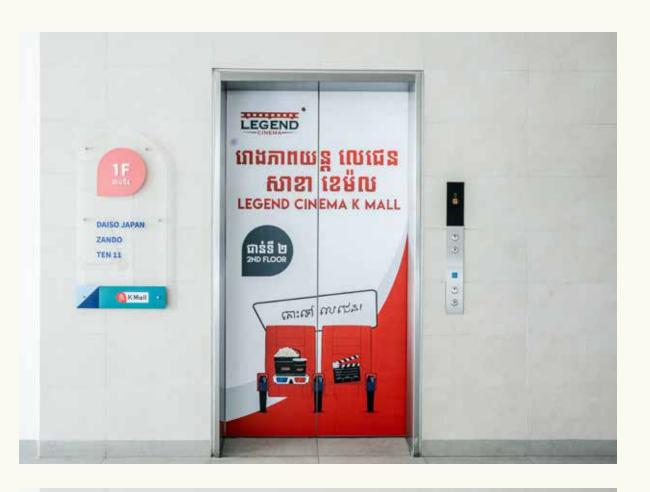

#### **ELEVATOR**

#### **EXTERIOR**

#### **INTERIOR**

| AREA            | GF                                                                            | 1F-2F                                                                      | <b>ALL 3 FLOORS</b>                                                           |
|-----------------|-------------------------------------------------------------------------------|----------------------------------------------------------------------------|-------------------------------------------------------------------------------|
| SIZE            | H: 1.1m x W: 2.1m                                                             | H: 1.1m x W: 2.1m                                                          | H: 1.1m x W: 2.1m                                                             |
| RATE            | \$240 / MONTH / UNIT                                                          | \$200/MONTH/UNIT                                                           | \$300/MONTH/UNIT                                                              |
| QTY             | 1                                                                             | 2                                                                          | 1                                                                             |
| PACKAGE<br>DEAL | <ol> <li>1. 10% off for 6 months</li> <li>2. 15% off for 12 months</li> </ol> | <ol> <li>1. 10% off for 6 months</li> <li>15% off for 12 months</li> </ol> | <ol> <li>1. 10% off for 6 months</li> <li>2. 15% off for 12 months</li> </ol> |
| Notice.         |                                                                               |                                                                            |                                                                               |