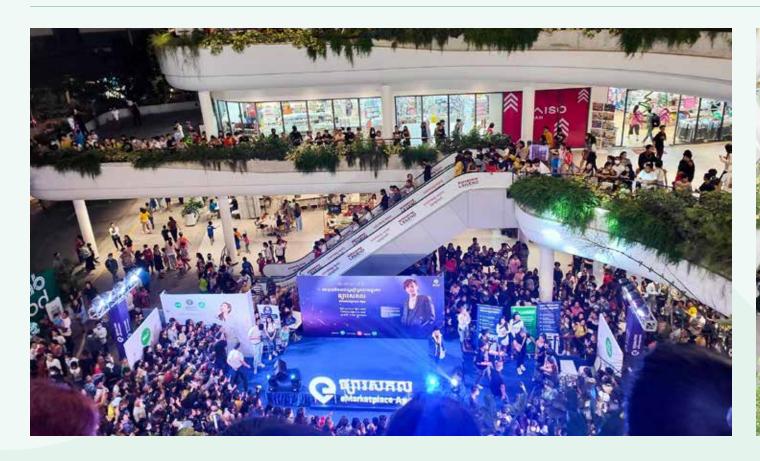

#### **EVENT PHOTOS**

- The Rental Fee in excluded VAT 10%
- The Facilities and Electricity Fee 100 USD/day
- Insurance Fee 20 USD/day
- Stage or Backdrop Size 7m(L) x 2.8m(H)
- 10% OFF for over One Week Rental