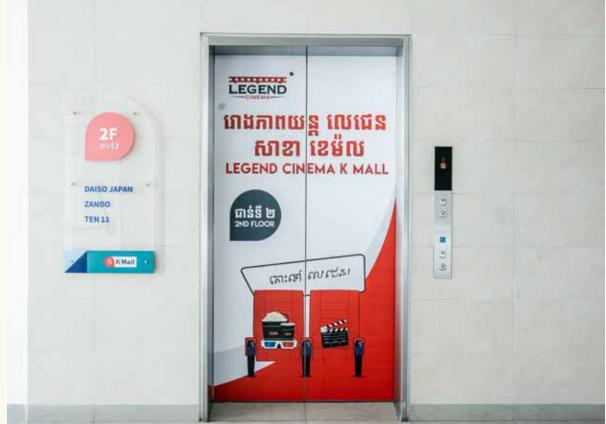

#### **ELEVATOR**

#### **EXTERIOR**

#### **INTERIOR**

| AREA            | GF                                                                            | 1F-2F                                                                      | <b>ALL 3 FLOORS</b>                                                           |
|-----------------|-------------------------------------------------------------------------------|----------------------------------------------------------------------------|-------------------------------------------------------------------------------|
| SIZE            | H: 1.1m x W: 2.1m                                                             | H: 1.1m x W: 2.1m                                                          | H: 1.1m x W: 2.1m                                                             |
| RATE            | \$240 / MONTH / UNIT                                                          | \$200/MONTH/UNIT                                                           | \$300/MONTH/UNIT                                                              |
| QTY             | 1                                                                             | 2                                                                          | 1                                                                             |
| PACKAGE<br>DEAL | <ol> <li>1. 10% off for 6 months</li> <li>2. 15% off for 12 months</li> </ol> | <ol> <li>1. 10% off for 6 months</li> <li>15% off for 12 months</li> </ol> | <ol> <li>1. 10% off for 6 months</li> <li>2. 15% off for 12 months</li> </ol> |
| Notice.         |                                                                               |                                                                            |                                                                               |