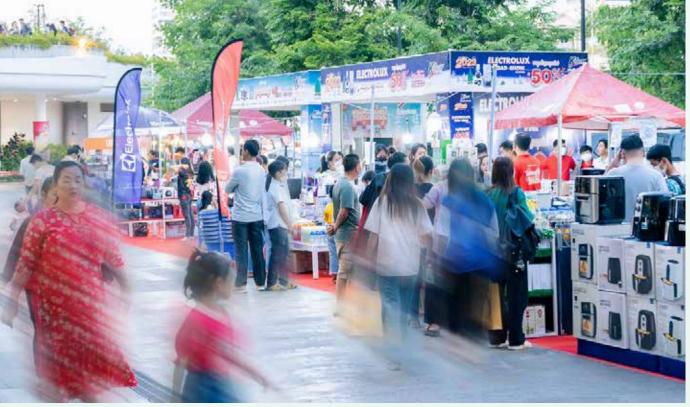

#### **BOOTH ACTIVATION**

SIZE: 17.5 m<sup>2</sup> (APPROX.) L: 7m x W: 2.5m

RATE: \$100 PER DAY (WEEKDAY)

\$120 PER DAY (WEEKEND)

#### **EVENT PHOTOS**

- The Rental Fee in excluded VAT 10%
- The Facilities and Electricity Fee 20 USD/day
- Insurance Fee 20 USD/day
- Stage or Backdrop Size 7m(L) x 2.3m(H)
- 10% OFF for over One Week Rental