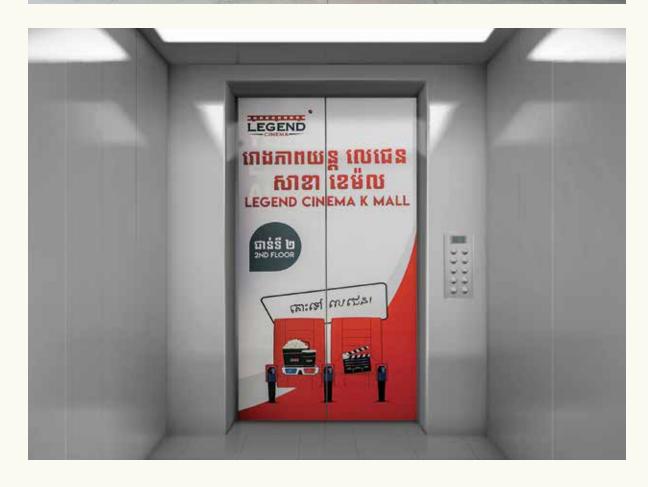

#### **ELEVATOR**

#### **INTERIOR**

| AREA            | GF                                                                            | 1F-2F                                                                      | <b>ALL 3 FLOORS</b>                                                           |
|-----------------|-------------------------------------------------------------------------------|----------------------------------------------------------------------------|-------------------------------------------------------------------------------|
| SIZE            | H: 1.1m x W: 2.1m                                                             | H: 1.1m x W: 2.1m                                                          | H: 1.1m x W: 2.1m                                                             |
| RATE            | \$240 / MONTH / UNIT                                                          | \$200/MONTH/UNIT                                                           | \$300/MONTH/UNIT                                                              |
| QTY             | 1                                                                             | 2                                                                          | 1                                                                             |
| PACKAGE<br>DEAL | <ol> <li>1. 10% off for 6 months</li> <li>2. 15% off for 12 months</li> </ol> | <ol> <li>1. 10% off for 6 months</li> <li>15% off for 12 months</li> </ol> | <ol> <li>1. 10% off for 6 months</li> <li>2. 15% off for 12 months</li> </ol> |
| Notice.         |                                                                               |                                                                            |                                                                               |