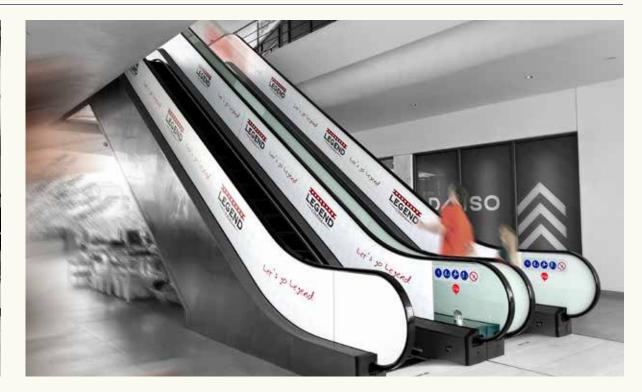

#### **ESCALATOR**

**GROUND FLOOR** 

#### **ESCALATOR**

FIRST FLOOR

**AREA** 

GF-1F

GF-1F

**1F-2F** 

SIZE

H: 2m x L: 6m

L: 11.5m x W: 0.6m

L: 11.5m x W: 0.6m

**RATE** 

\$400/MONTH/UNIT

\$750/MONTH/UNIT 1+2=\$1,500

\$750/MONTH/UNIT 1+2=\$1,500

**PACKAGE DEAL** 

- 1. **10% off** for 6 months
- 2. **15% off** for 12 months