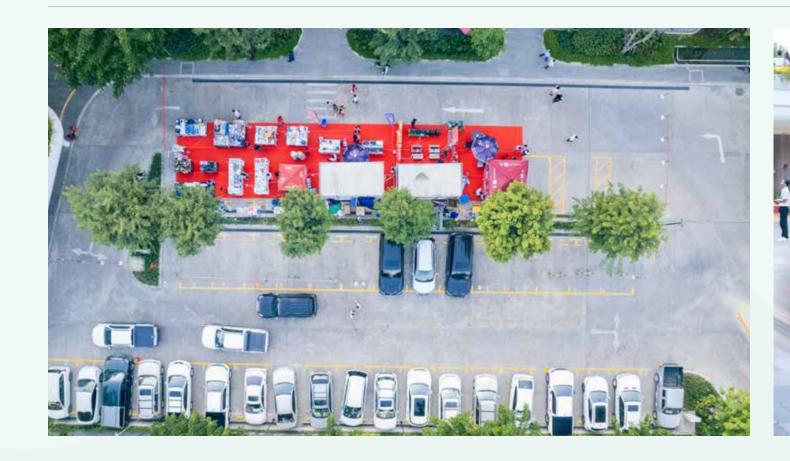

#### **BOOTH ACTIVATION**

SIZE: 17.5 m<sup>2</sup> (APPROX.) L: 7m x W: 2.5m

RATE: \$100 PER DAY (WEEKDAY)

\$120 PER DAY (WEEKEND)

#### **EVENT PHOTOS**

- The Rental Fee in excluded VAT 10%
- The Facilities and Electricity Fee 20 USD/day
- Insurance Fee 20 USD/day
- Stage or Backdrop Size 7m(L) x 2.3m(H)
- 10% OFF for over One Week Rental