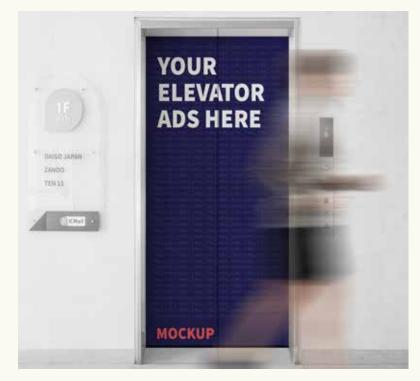

#### **ELEVATOR**

#### **EXTERIOR**

#### **INTERIOR**

| AREA            | GF                                                                            | 1F-2F                                                                      | <b>ALL 3 FLOORS</b>                                                           |
|-----------------|-------------------------------------------------------------------------------|----------------------------------------------------------------------------|-------------------------------------------------------------------------------|
| SIZE            | H: 1.1m x W: 2.1m                                                             | H: 1.1m x W: 2.1m                                                          | H: 1.1m x W: 2.1m                                                             |
| RATE            | \$240 / MONTH / UNIT                                                          | \$200/MONTH/UNIT                                                           | \$300/MONTH/UNIT                                                              |
| QTY             | 1                                                                             | 2                                                                          | 1                                                                             |
| PACKAGE<br>DEAL | <ol> <li>1. 10% off for 6 months</li> <li>2. 15% off for 12 months</li> </ol> | <ol> <li>1. 10% off for 6 months</li> <li>15% off for 12 months</li> </ol> | <ol> <li>1. 10% off for 6 months</li> <li>2. 15% off for 12 months</li> </ol> |
| Notice.         |                                                                               |                                                                            |                                                                               |