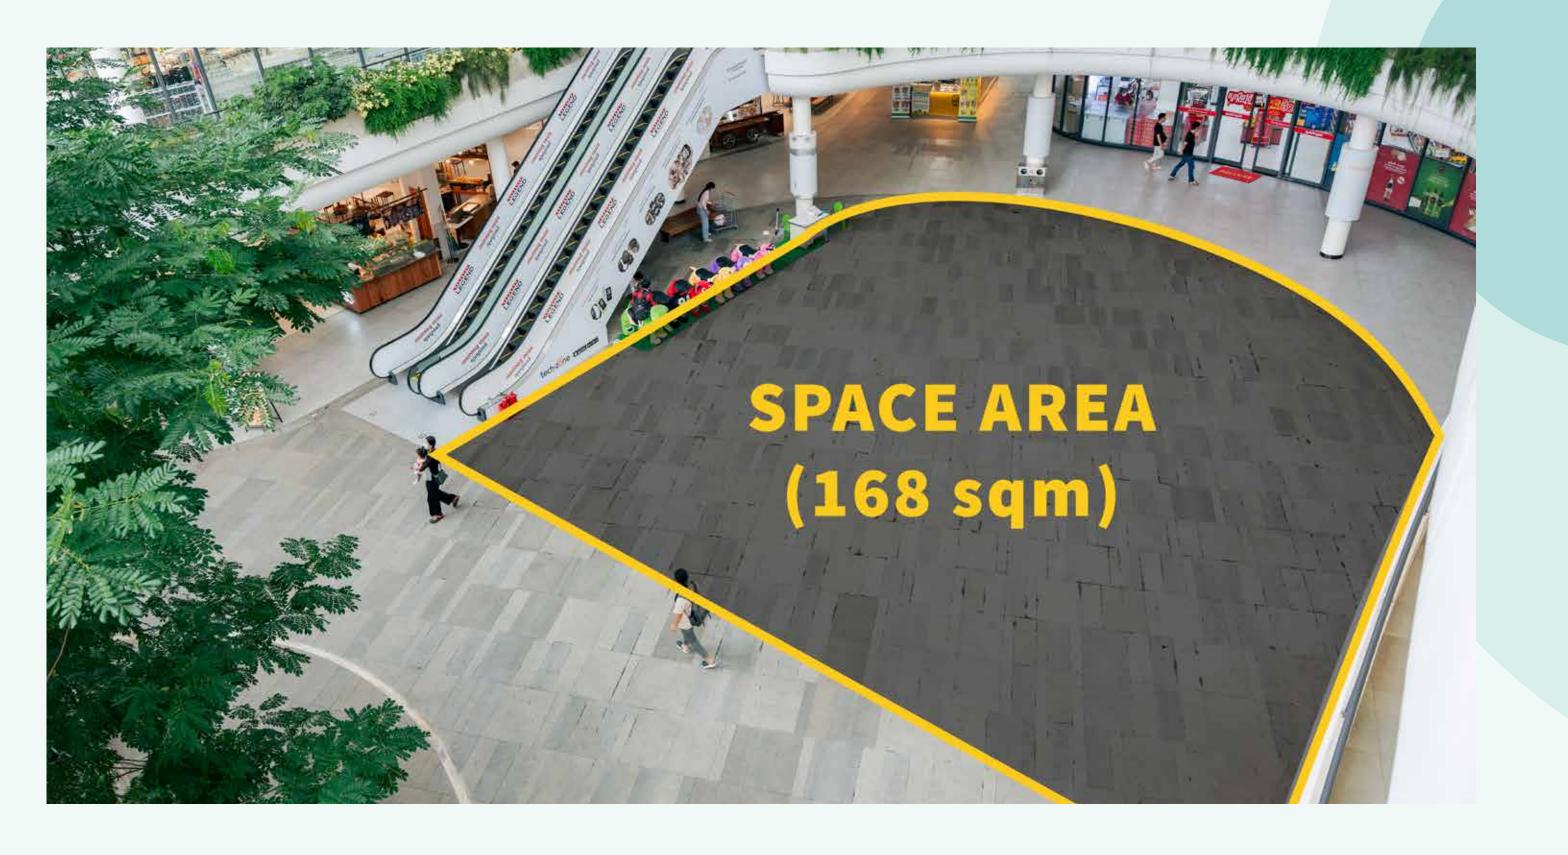

#### **DOME PLAZA**

SIZE: 168 m<sup>2</sup> (APPROX.) L: 16.8m x W: 10m

RATE: **\$1,000** *PER DAY (WEEKDAY)* 

**\$1,300** PER DAY (WEEKEND)